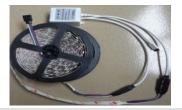

### **Package contents**

A. 72w controller x 1 and LED Strip x 2

## How to set up your LED kit

1. Lay Edge Free Frame flat on clean surface back facing up.

3. When adhering LED Strips, adhere one strip around the frame one direction and the second strip in the other.

2. Remove self-adhesive backing and Adhere LED Strip all around the rear side edge of Frame as pictured.

\*Your end result should look like this.

www.elitescreens.com

\* After the LED strip has been applied along the entire rear edge of the frame, if there is excess to the LED backlighting strip, you are able to remove any excess backlighting strip by simply cutting the strip along the indicated line. See following