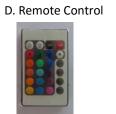

#### Remote Control Operation

- 1. Remote Control: Infrared
- Color Mode: 6 static colors, 6 color flash,6 color fade, 6 color flash + fade
- 3. Remote Max Distance: 20feet (6m)