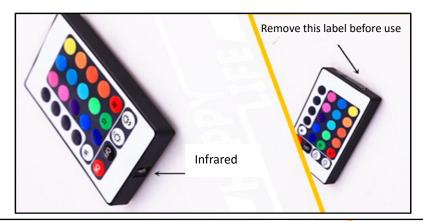

#### Remote Control Operation

- 1. Remote Control: Infrared
- Color Mode: 6 static colors, 6 color flash,6 color fade, 6 color flash + fade
- 3. Remote Max Distance: 20feet (6m)