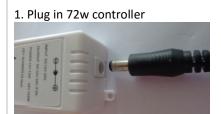

4. Attach LED kit connections as shown and plug in the power cord into a wall outlet.