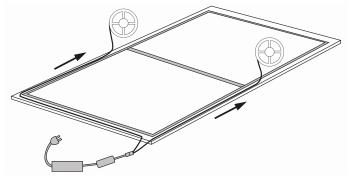

4. Attach LED kit connections as shown and plug in the power cord into a wall outlet.