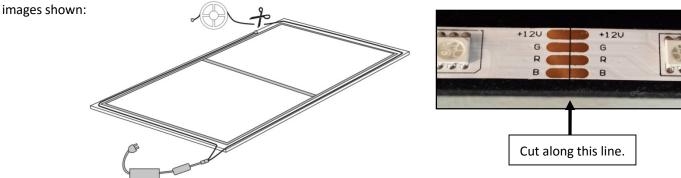

2. Remove self-adhesive backing and Adhere LED Strip all around the rear side edge of Frame as pictured.

\*Your end result should look like this.

www.elitescreens.com

\* After the LED strip has been applied along the entire rear edge of the frame, if there is excess to the LED backlighting strip, you are able to remove any excess backlighting strip by simply cutting the strip along the indicated line. See following

4. Attach LED kit connections as shown and plug in the power cord into a wall outlet.