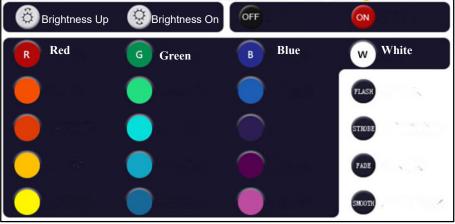

#### Remote Control Operation

- 1. Remote Control: Infrared
- Color Mode: 6 static colors, 6 color flash,6 color fade, 6 color flash + fade
- 3. Remote Max Distance: 20feet (6m)