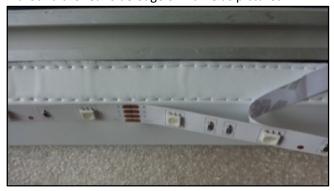

2. Remove self-adhesive backing and Adhere LED Strip all around the rear side edge of Frame as pictured.

\*Your end result should look like this.

www.elitescreens.com

\* After the LED strip has been applied along the entire rear edge of the frame, if there is excess to the LED backlighting strip, you are able to remove any excess backlighting strip by simply cutting the strip along the indicated line. See following