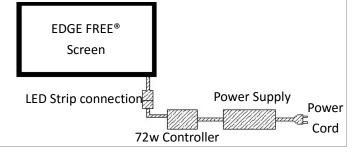

4. Attach LED kit connections as shown and plug in the power cord into a wall outlet.