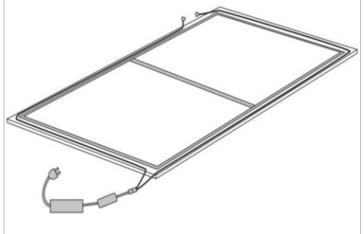

2. Remove self-adhesive backing and Adhere LED Strip all around the rear side edge of Frame as pictured.

\*Your end result should look like this.

www.elitescreens.com

\* After the LED strip has been applied along the entire rear edge of the frame, if there is excess to the LED backlighting strip, you are able to remove any excess backlighting strip by simply cutting the strip along the indicated line. See following

4. Attach LED kit connections as shown and plug in the power cord into a wall outlet.