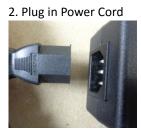

4. Attach LED kit connections as shown and plug in the power cord into a wall outlet.