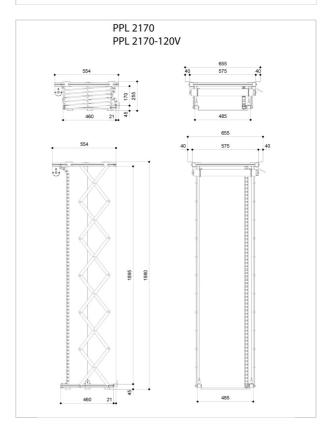

### **Technical specifications and dimensions**

Average power consumption (W) 184 230,50 Voltage (V) Hz Min. distance to ceiling (mm) n/a 1979 Max. distance to ceiling (mm) 255

Length of projector lift (mm) 554 Width of projector lift (mm) 575

This lift has been developed to be installed inside a false ceiling where very few space is available. Inside the false ceiling only a minimum height of 25,5 cm is required to install lift and projector. The motor allows a drop of 172 cm.

The maximum weight capacity of the projector lift is 30 kg. The PPL 2170 is supplied with extendable side brackets in order to position the ceiling tile exactly in the ceiling tile grid. The lift is equipped with two safety screws that prevent the lift to extent further to the preset end stop.