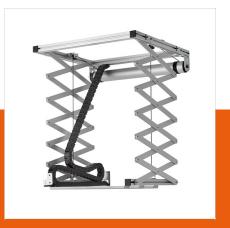

#### **Key benefits**

- Cable management
- Theft prevention
- Easy to install

The PPL 2170 projector lift system is the perfect solution for the integration of a large and heavy projector into a ceiling where an aesthetical solution is required. Not only is the projector neatly hidden, it is also theft delaying. The lifts runs silently and offers two adjustable positions: top and show.

This lift has been developed to be installed inside a false ceiling where very few space is available. Inside the false ceiling only a minimum height of 25,5 cm is required to install lift and projector. The motor allows a drop of 172 cm.

The maximum weight capacity of the projector lift is 30 kg. The PPL 2170 is supplied with extendable side brackets in order to position the ceiling tile exactly in the ceiling tile grid. The lift is equipped with two safety screws that prevent the lift to extent further to the preset end stop.