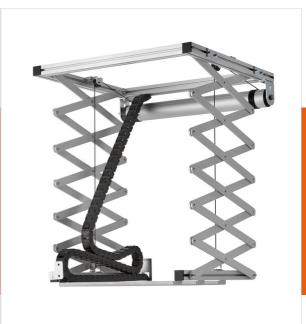

#### **Key benefits**

- Cable management
- Theft prevention
- Easy to install

The PPL 2170 projector lift system is the perfect solution for the integration of a large and heavy projector into a ceiling where an aesthetical solution is required. Not only is the projector neatly hidden, it is also theft delaying. The lifts runs silently and offers two adjustable positions: top and show.

This lift has been developed to be installed inside a false ceiling where very few space is available. Inside the false ceiling only a minimum height of 25,5 cm is required to install lift and projector. The motor allows a drop of 172 cm.

The maximum weight capacity of the projector lift is 30 kg. The PPL 2170 is supplied with extendable side brackets in order to position the ceiling tile exactly in the ceiling tile grid. The lift is equipped with two safety screws that prevent the lift to extent further to the preset end stop.