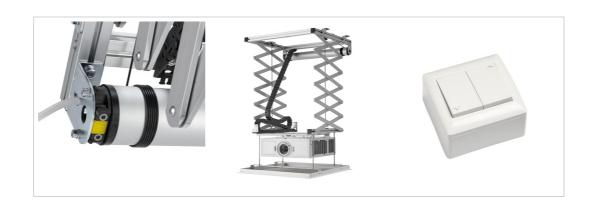

#### **Key benefits**

- Cable management
- Theft prevention
- Easy to install

The PPL 2170 projector lift system is the perfect solution for the integration of a large and heavy projector into a ceiling where an aesthetical solution is required. Not only is the projector neatly hidden, it is also theft delaying. The lifts runs silently and offers two adjustable positions: top and show.

This lift has been developed to be installed inside a false ceiling where very few space is available. Inside the false ceiling only a minimum height of 25,5 cm is required to install lift and projector. The motor allows a drop of 172 cm.

The maximum weight capacity of the projector lift is 30 kg. The PPL 2170 is supplied with extendable side brackets in order to position the ceiling tile exactly in the ceiling tile grid. The lift is equipped with two safety screws that prevent the lift to extent further to the preset end stop.