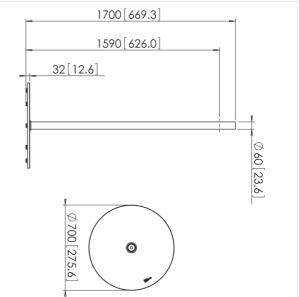

### **Product specifications**

Product type number PFF 1570 Article number (SKU) 7321704

Colour Stainless Steel EAN single box 8712285313806

Guarantee 5 years

Min. screen size (inch) 19 Max. screen size 55

(inch)

Max. weight load (kg) 40