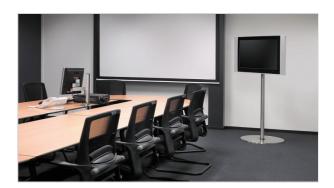

The PFF 1570 is a stylish brushed stainless steel LCD/Plasma floor stand which can be used in many different locations like; boardrooms, hotel lobby's, retail shops, custom install showrooms, car showrooms, shows and exhibitions. A turn & tilt unit (PFA 9001/9002) needs to be added followed by your choice of universal LCD/Plasma interface (FAU 3125/3150), depending on the display.