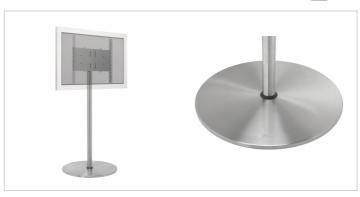

#### **Key benefits**

- Stylish design
- Easy to install
- · Cables fully concealed
- Suitable for video conferencing
- TÜV certified

The PFF 1570 LCD/Plasma floor stand is a part of the modular system which enables you to create your own floor solution for LCD/Plasma TV's.

The PFF 1570 is a stylish brushed stainless steel LCD/Plasma floor stand which can be used in many different locations like; boardrooms, hotel lobby's, retail shops, custom install showrooms, car showrooms, shows and exhibitions. A turn & tilt unit (PFA 9001/9002) needs to be added followed by your choice of universal LCD/Plasma interface (FAU 3125/3150), depending on the display.