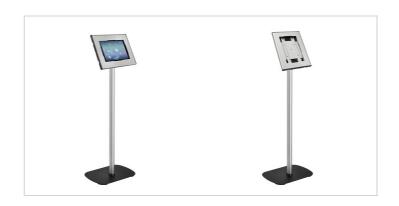

### **Key Benefits**

- Theft prevention
- Easy to install
- Stylish design

PTA 3101 is a floorstand designed to be used in combination with the Vogel's PTS secure tablet enclosures.

The PTS tablet enclosure is secured to the floorstand with screws inside the tablet enclosure. The stand consists of a stylish aluminium pole with an integrated cable management system and a stable steel baseplate. The tilt angle is adjustable between 0-90 degrees.