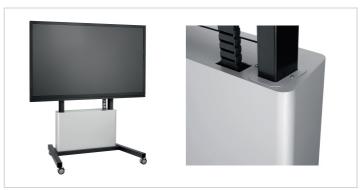

### **Key benefits**

- Solid construction
- Easy to move
- Lockable storage space for PC/AV equipment
- TÜV certified
- Adjustable in height up to 50 cm

Vogel's designed the PFTE 7111 motorized height adjustable trolley especially for large LCD/plasma displays and large touch screen displays. It is ideal for use in schools, businesses, office centers and for video conferencing. The operation of the PFTE 7111 is extremely quiet and smooth. The touch screen trolley can be used for displays up to 85 inches and 160 kg. PFB 3402 / PFB 3405 not possible.

Two internal motors give the PFTE 7111 display trolley a height adjustment range of 65 cm. The trolley includes a lockable cabinet for a PC, cable socket and excess cable. The wide wheelbase and large casters make it very stable and safe. Add the Connect-it display interface matching the display of choice. The display interface is not included as it varies for each display.