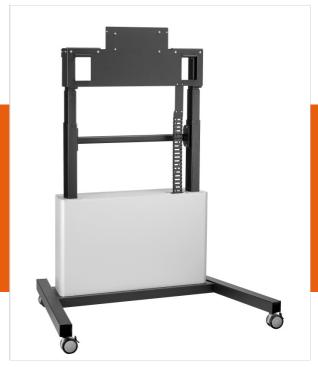

## PFTE 7111 Display trolley motorized with cabinet

Article number (SKU)
Colour

7371114 Silver

### **Key benefits**

- Solid construction
- Easy to move
- Lockable storage space for PC/AV equipment
- TÜV certified
- Adjustable in height up to 50 cm

Vogel's designed the PFTE 7111 motorized height adjustable trolley especially for large LCD/plasma displays and large touch screen displays. It is ideal for use in schools, businesses, office centers and for video conferencing. The operation of the PFTE 7111 is extremely quiet and smooth. The touch screen trolley can be used for displays up to 85 inches and 160 kg. PFB 3402 / PFB 3405 not possible.

Two internal motors give the PFTE 7111 display trolley a height adjustment range of 65 cm. The trolley includes a lockable cabinet for a PC, cable socket and excess cable. The wide wheelbase and large casters make it very stable and safe. Add the Connect-it display interface matching the display of choice. The display interface is not included as it varies for each display.