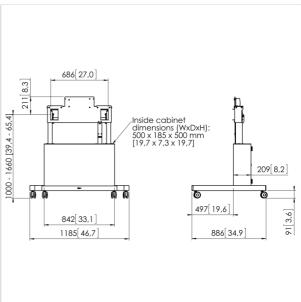

Two internal motors give the PFTE 7111 display trolley a height adjustment range of 65 cm. The trolley includes a lockable cabinet for a PC, cable socket and excess cable. The wide wheelbase and large casters make it very stable and safe. Add the Connect-it display interface matching the display of choice. The display interface is not included as it varies for each display.

## **Product specifications**

Product type number PFTE 7111
Article number (SKU) 7371114
Colour Silver

EAN single box 8712285323560

Guarantee 2 years
Min. screen size (inch) 42
Max. screen size 85

(inch)

Max. weight load (kg) 160