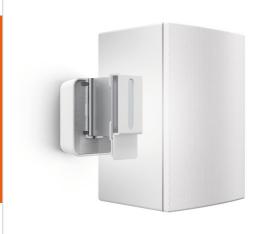

#### Get more out of your speaker

Integrate your speaker seamlessly into your interior design by mounting it anywhere on your wall with the Vogel's SOUND 3200 wall mount. The mount can be placed high or low, out of sight or in plain view - the wide turn (70°) and tilt (30° up and down) capacity make sure that you can always angle your speaker to sound best. This low-profile speaker mount provides secure support for your speaker and comes in black or white to match the colour of your speaker. Installing the bracket perfectly straight is a breeze, thanks to the integrated spirit level.

#### Angle your speaker so it sounds best

The Vogel's wall mount for your speaker helps you save space while still creating the best listening position. Easily adjust your speaker angle with one hand, and immerse yourself in music like never before.