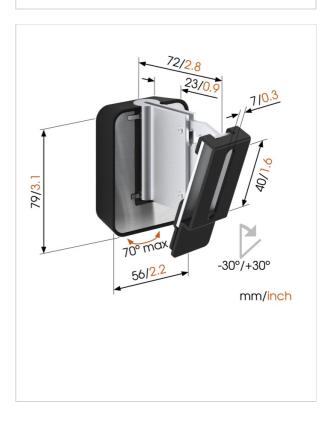

#### Get more out of your speaker

Integrate your speaker seamlessly into your interior design by mounting it anywhere on your wall with the Vogel's SOUND 3200 wall mount. The mount can be placed high or low, out of sight or in plain view - the wide turn (70°) and tilt (30° up and down) capacity make sure that you can always angle your speaker to sound best. This low-profile speaker mount provides secure support for your speaker and comes in black or white to match the colour of your speaker. Installing the bracket perfectly straight is a breeze, thanks to the integrated spirit level.

#### **Product specifications**

Product type number SOUND 3200
Article number (SKU) 8152001
Colour White

EAN single box 8712285329609

TÜV certified Yes

Tilt Tilt -30°/+30°
Turn Up to 70°
Guarantee 5 years