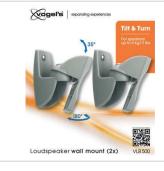

## VLB 500 Speaker Wall Mounts (2x, silver)

Article number (SKU) Colour 8105004 Silver

The VLB 500 loudspeaker wall mount is for surround and hi-fi speakers weighing up to  $5 \, \text{kg/11}$  lbs.

This universal wall support features a tilt and turn function to guarantee an optimal listening position. Installation is easy, and all mounting hardware is included.

## **Specifications**

Product type number VLB 500
Article number (SKU) 8105004
Colour Silver

EAN single box 8712285314209

TÜV certified Yes

Tilt up to 20°
Guarantee 5 years
Max. weight load (kg) 5
Min. distance to the wall (mm) 63