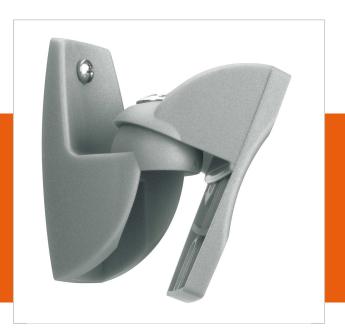

## VLB 500 Speaker Wall Mounts (2x, silver)

Article number (SKU) Colour 8105004 Silver

The VLB 500 loudspeaker wall mount is for surround and hi-fi speakers weighing up to  $5 \, \text{kg/11}$  lbs.

This universal wall support features a tilt and turn function to guarantee an optimal listening position. Installation is easy, and all mounting hardware is included.