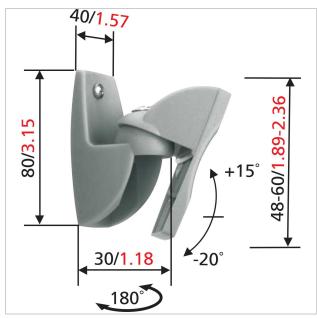

## VLB 500 Speaker Wall Mounts (2x, silver)

Article number (SKU) Colour 8105004 Silver

The VLB 500 loudspeaker wall mount is for surround and hi-fi speakers weighing up to  $5 \, \text{kg/11}$  lbs.

This universal wall support features a tilt and turn function to guarantee an optimal listening position. Installation is easy, and all mounting hardware is included.

## **Specifications**

Product type number VLB 500
Article number (SKU) 8105004
Colour Silver

EAN single box 8712285314209

TÜV certified Yes

Tilt up to 20°
Guarantee 5 years
Max. weight load (kg) 5
Min. distance to the wall (mm) 63