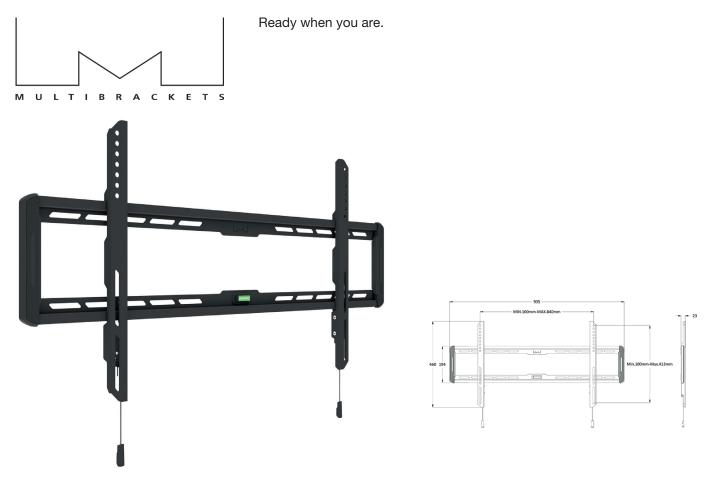

## **M Universal Wallmount Fixed Large**

Art No: 7 350 073 731 015

The Multibrackets M Universal Wallmount Fixed Large is a low profile fixed wall mount for 32" – 65" flat-panel TVs up to 60Kg's. Its flush design allows it to sit just 23mm from the wall focusing looks on your TV and not the mount. Its solid construction of steel is both strong and durable. After installation the TV can slide left and right on wall plate after mounting and thus give the end-user a possibility to perfect position the TV after installing it. The quick release straps on the mounting brackets stays hidden with Multibrackets Smart magnet system, but are when needed easily pulled down to unlock the TV from the wall plate for cable access.

## SPECIFICATIONS

| M Universal Wallmount Fixed Large  |                   |
|------------------------------------|-------------------|
| For screen size:                   | 32-65"            |
| Universal & VESA standard:         | 800x400 mm        |
| Article No:                        | 7 350 073 731 015 |
| Colour:                            | Black             |
| Max load:                          | 60 kg             |
| Net weight:                        | 2 kg              |
| Gross weight:                      | 2,9 kg            |
| Distribution package:              | 8 pcs             |
| Distribution package net weight:   | 16kg              |
| Distribution package gross weight: | 24kg              |
| Warranty:                          | 5 years           |
| Distance to wall:                  | 23mm              |