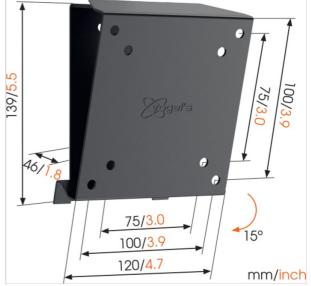

#### **Product specifications**

| Product type number           | MA1010-A1                           |
|-------------------------------|-------------------------------------|
| Article number (SKU)          | 8551010                             |
| Colour                        | Black                               |
| EAN single box                | 8712285331220                       |
| Product size                  | XS                                  |
| TÜV certified                 | Yes                                 |
| Tilt                          | Tilt up to 15°                      |
| Guarantee                     | 2 years                             |
| Min. screen size (inch)       | 17                                  |
| Max. screen size (inch)       | 26                                  |
| Max. weight load (kg)         | 30                                  |
| Standard fixed VESA patterns  | 75 mm x 75 mm<br>100 mm x 100<br>mm |
| Max. bolt size                | M6                                  |
| Max. height of interface (mm) | 139                                 |
| Max. width of interface (mm)  | 120                                 |
|                               |                                     |

# Technical specifications and dimensions

Min. distance to the wall (mm)

46