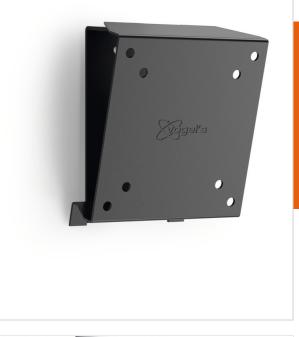

### MA 1010 (A1) Tilting TV Wall Mount

Article number (SKU) Colour

8551010 Black

#### For TVs up to 26 inch (66 cm)

The MA1010 wall brackets are suitable for TVs from 17 to 26 inch (43 to 66 cm). These space-saving mounts support TVs up to 30 kg.