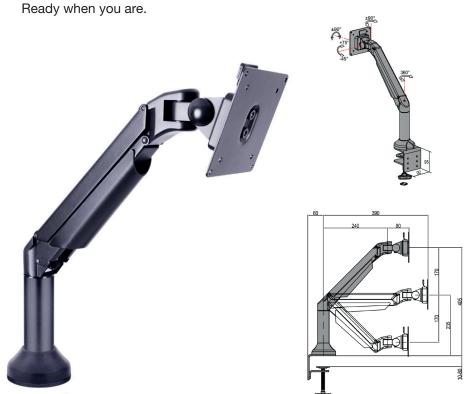

## M VESA Gas Lift Arm Desk or Wall Basic Black HD

Art No: 7 350 073 732 432

A double jointed gas suspended monitor arm, designed by Multibrackets to optimize your productivity and help reducing strain on neck, back and eyes.

The M VESA Gas Lift Arm HD is made out of a durable aluminum construction and uses a gas driven sus-

pension technique. This makes the screen "float" and it can then be moved with near zero effort. Fingertip tilt provides smooth adjustment in any direction. Supports VESA standards 75x75 and 100x100 and holds screens weighing from minimum 9kg and up to maximum 21kg.