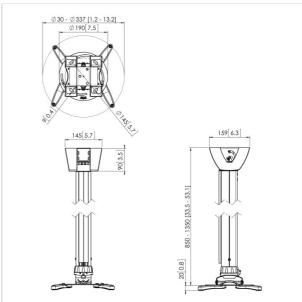

#### **Features**

Range 30 - 337 (diameter) mm

## Technical specifications and dimensions

Min. distance to ceiling (mm) 850 Max. distance to ceiling (mm) 1350