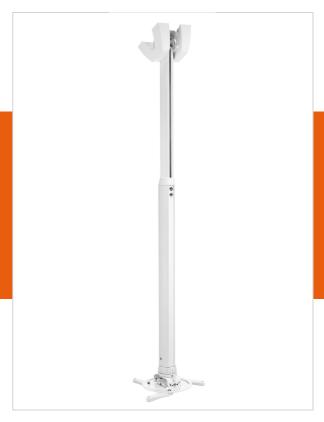

#### **Key benefits**

- · Cables fully concealed
- Fine tuning during installation
- Theft prevention
- TÜV certified

The PPC 1585 is a height adjustable projector mount specially designed for the latest generation of projectors weighing up to 15 kg. This projector interface is equipped with fine tune adjustability for precise alignment to the projection surface. Once aligned, the projector stays in position. Turning the unique friction ring will eliminate all play from the interface connections, making the mount a solid and very stable solution.

The height adjustable projector ceiling mount kits can be used when the height of the ceiling is not known or when flexibility is wanted. These mounts come in 3 lengths offering variable height adjustment from 400 to 1350 mm. The Cable Inlay System runs the full length of the pole and even allows for cable routing after installation. The offers sufficient space for all cables required and enables you to hide all the cables in a matter of seconds.