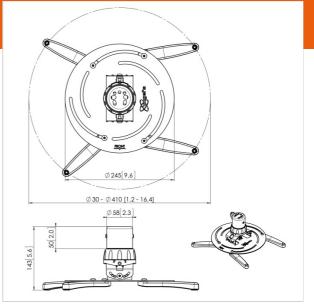

### **Features**

| Range      | 30 - 410 |
|------------|----------|
| (diameter) | mm       |

## Technical specifications and dimensions

| Min. distance to ceiling (mm) | 124 |
|-------------------------------|-----|
| Max. distance to ceiling (mm) | 124 |