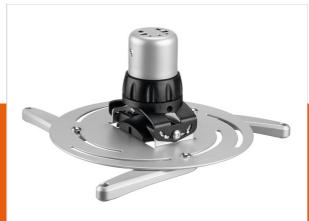

# PPC 2500 Projector ceiling mount

Article number (SKU) Colour 7025004 Silver

### **Key benefits**

- Cables fully concealed
- Fine tuning during installation
- Theft prevention
- TÜV certified

The PPC 2500 projector mount is specially designed for the new generation projectors up to 25 kg. This projector interface is equipped with a unique fine tune adjustability for precise alignment with the projection surface. Once aligned, the projector stays in position.

Turning the special friction ring will eliminate all play from the interface connections, making the mount a stiff and very stable solution.