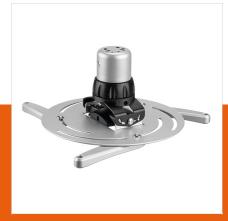

# PPC 2500 Projector ceiling mount

Article number (SKU) Colour 7025004 Silver

### **Key benefits**

- Cables fully concealed
- Fine tuning during installation
- Theft prevention
- TÜV certified

The PPC 2500 projector mount is specially designed for the new generation projectors up to 25 kg. This projector interface is equipped with a unique fine tune adjustability for precise alignment with the projection surface. Once aligned, the projector stays in position.

Turning the special friction ring will eliminate all play from the interface connections, making the mount a stiff and very stable solution.