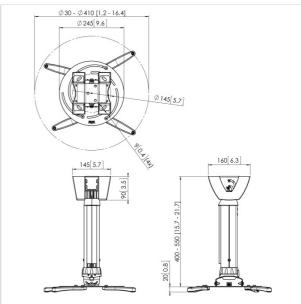

#### **Features**

Range 30-410 (diameter) mm

## Technical specifications and dimensions

Min. distance to ceiling (mm) 400 Max. distance to ceiling (mm) 550