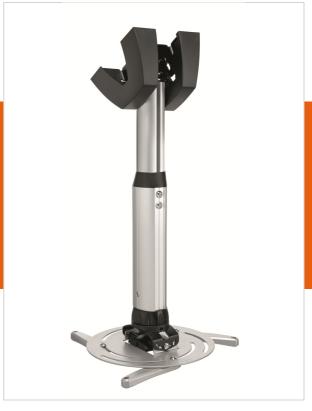

# PPC 2540 Projector ceiling mount

Article number (SKU) 7025404 Colour Silver

### **Key benefits**

- · Cables fully concealed
- Fine tuning during installation
- Theft prevention
- TÜV certified

The PPC 2540 is a height adjustable projector mount specially designed for the latest generation of projectors weighing up to 25 kg. This projector interface is equipped with fine tune adjustability for precise alignment to the projection surface. Once aligned, the projector stays in position. Turning the unique friction ring will eliminate all play from the interface connections, making the mount a solid and very stable solution.

The height adjustable projector ceiling mount kits can be used when the height of the ceiling is not known or when flexibility is wanted. These mounts come in 3 lengths offering variable height adjustment from 400 to 1350 mm. The Cable Inlay System runs the full length of the pole and even allows for cable routing after installation. The offers sufficient space for all cables required and enables you to hide all the cables in a matter of seconds.