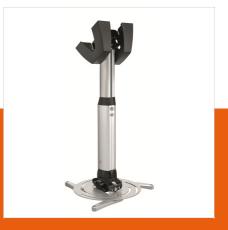

# PPC 2540 Projector ceiling mount

Article number (SKU) 7025404 Colour Silver

### **Key benefits**

- · Cables fully concealed
- Fine tuning during installation
- Theft prevention
- TÜV certified

The PPC 2540 is a height adjustable projector mount specially designed for the latest generation of projectors weighing up to 25 kg. This projector interface is equipped with fine tune adjustability for precise alignment to the projection surface. Once aligned, the projector stays in position. Turning the unique friction ring will eliminate all play from the interface connections, making the mount a solid and very stable solution.

The height adjustable projector ceiling mount kits can be used when the height of the ceiling is not known or when flexibility is wanted. These mounts come in 3 lengths offering variable height adjustment from 400 to 1350 mm. The Cable Inlay System runs the full length of the pole and even allows for cable routing after installation. The offers sufficient space for all cables required and enables you to hide all the cables in a matter of seconds.