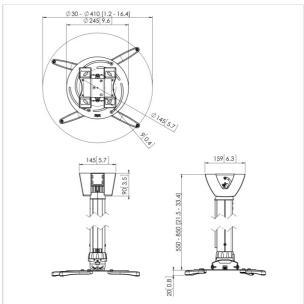

#### **Features**

Range 30-410 (diameter) mm

## Technical specifications and dimensions

Min. distance to ceiling (mm) 550 Max. distance to ceiling (mm) 850