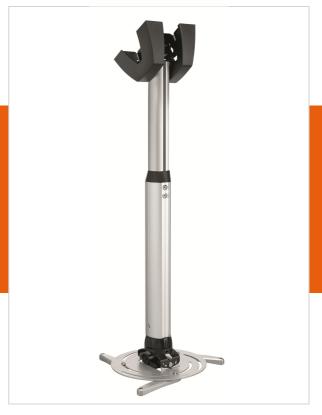

## PPC 2555 Projector ceiling mount

Article number (SKU)
Colour

7025554 Silver

### **Key benefits**

- · Cables fully concealed
- Fine tuning during installation
- Theft prevention
- TÜV certified

The PPC 2555 is a height adjustable projector mount specially designed for the latest generation of projectors weighing up to 25 kg. This projector interface is equipped with fine tune adjustability for precise alignment to the projection surface. Once aligned, the projector stays in position. Turning the unique friction ring will eliminate all play from the interface connections, making the mount a solid and very stable solution.

The height adjustable projector ceiling mount kits can be used when the height of the ceiling is not known or when flexibility is wanted. These mounts come in 3 lengths offering variable height adjustment from 400 to 1350 mm. The Cable Inlay System runs the full length of the pole and even allows for cable routing after installation. The offers sufficient space for all cables required and enables you to hide all the cables in a matter of seconds.