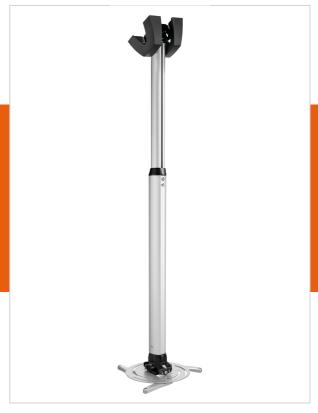

#### **Key benefits**

- · Cables fully concealed
- Fine tuning during installation
- Theft prevention
- TÜV certified

The PPC 2585 is a height adjustable projector mount specially designed for the latest generation of projectors weighing up to 25 kg. This projector interface is equipped with fine tune adjustability for precise alignment to the projection surface. Once aligned, the projector stays in position. Turning the unique friction ring will eliminate all play from the interface connections, making the mount a solid and very stable solution.

The height adjustable projector ceiling mount kits can be used when the height of the ceiling is not known or when flexibility is wanted. These mounts come in 3 lengths offering variable height adjustment from 400 to 1350 mm. The Cable Inlay System runs the full length of the pole and even allows for cable routing after installation. The offers sufficient space for all cables required and enables you to hide all the cables in a matter of seconds.