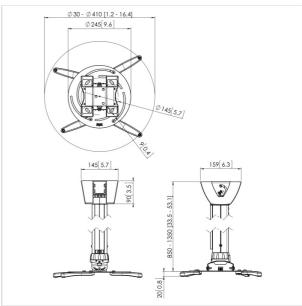

#### **Features**

Range 30-410 (diameter) mm

## Technical specifications and dimensions

Min. distance to ceiling (mm) 850 Max. distance to ceiling (mm) 1350