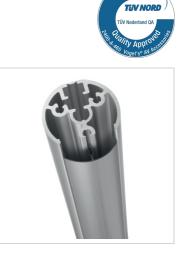

The PUC 2130 is equipped with a double cable duct system with which you can quickly and simply ensure that all cables are concealed. The pole is made of aluminium and, therefore, it can be easily cut at the required length. Therefore, combine a pole with one of the Connect-it ceiling plates (PUC 1011, PUC 1030, PUC 1035 or PUC 1040) or the truss adapter (PUC 1050) and a Connect-it interface (PFI 3010, PFI 3020 or PFI 3035) for a complete ceiling solution.