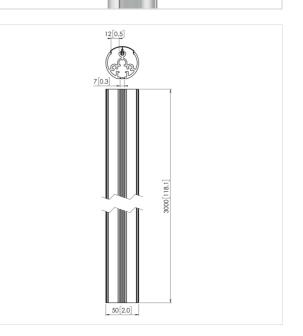

## PUC 2130 Pole

Article number (SKU) Colour 7221304 Silver

#### **Key benefits**

• TÜV certified

The PUC 2130 is an 300 cm pole and is a part of the modular Connect-it system with which you can create your own ceiling solution for small- to medium-sized displays.

The PUC 2130 is equipped with a double cable duct system with which you can quickly and simply ensure that all cables are concealed. The pole is made of aluminium and, therefore, it can be easily cut at the required length. Therefore, combine a pole with one of the Connect-it ceiling plates (PUC 1011, PUC 1030, PUC 1035 or PUC 1040) or the truss adapter (PUC 1050) and a Connect-it interface (PFI 3010, PFI 3020 or PFI 3035) for a complete ceiling solution.





## PUC 2130 Pole



VOGEL'S HOLDING BV 2017 (c) All rights reserved Subject to printing errors, technical and price amendments Date: 10-11-2017

www.vogels.com

# **Specifications**

### **Product specifications**

| Product type number   | PUC 2130      |
|-----------------------|---------------|
| Article number (SKU)  | 7221304       |
| Colour                | Silver        |
| EAN single box        | 8712285317187 |
| TÜV certified         | Yes           |
| Guarantee             | 5 years       |
| Max. weight load (kg) | 30            |

# Technical specifications and dimensions

Pole length (mm)

3000 mm