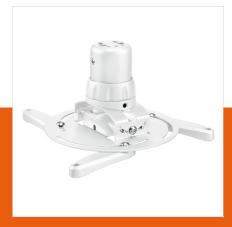

## PPC 1500 Projector ceiling mount white

Article number (SKU) Colour

7015001 White

### **Key benefits**

- Cables fully concealed
- Fine tuning during installation
- Theft prevention
- TÜV certified

The PPC 1500 projector mount is specially designed for the new generation projectors up to 15 kg. This projector interface is equipped with a unique fine tune adjustability for precise alignment with the projection surface. Once aligned, the projector stays in position.

Turning the special friction ring will eliminate all play from the interface connections, making the mount a stiff and very stable solution.