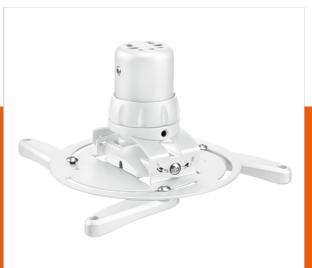

## PPC 1500 Projector ceiling mount white

Article number (SKU) Colour

7015001 White

### **Key benefits**

- Cables fully concealed
- Fine tuning during installation
- Theft prevention
- TÜV certified

The PPC 1500 projector mount is specially designed for the new generation projectors up to 15 kg. This projector interface is equipped with a unique fine tune adjustability for precise alignment with the projection surface. Once aligned, the projector stays in position.

Turning the special friction ring will eliminate all play from the interface connections, making the mount a stiff and very stable solution.