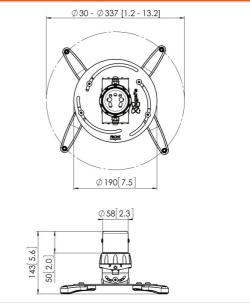

#### **Features**

| Range      | 30 - 337 |
|------------|----------|
| (diameter) | mm       |

## Technical specifications and dimensions

| Min. distance to ceiling (mm) | 124 |
|-------------------------------|-----|
| Max. distance to ceiling (mm) | 124 |