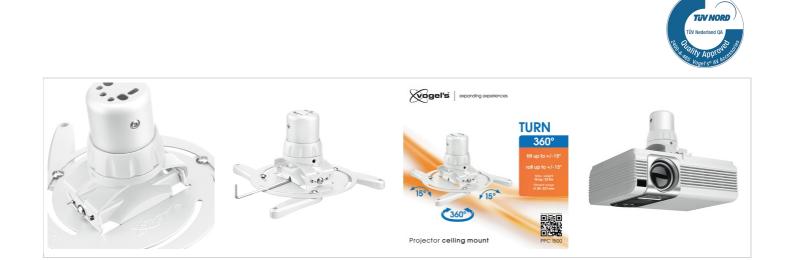

### **Key benefits**

- Cables fully concealed
- Fine tuning during installation
- Theft prevention
- TÜV certified

The PPC 1500 projector mount is specially designed for the new generation projectors up to 15 kg. This projector interface is equipped with a unique fine tune adjustability for precise alignment with the projection surface. Once aligned, the projector stays in position.

Turning the special friction ring will eliminate all play from the interface connections, making the mount a stiff and very stable solution.

### **Product specifications**

| Product type number   | PPC 1500       |
|-----------------------|----------------|
| Article number (SKU)  | 7015001        |
| Colour                | White          |
| EAN single box        | 8712285325144  |
| Tilt                  | Tilt up to 15° |
| Turn                  | Up to 360°     |
| Roll                  | 15             |
| Guarantee             | 5 years        |
| Max. weight load (kg) | 15             |