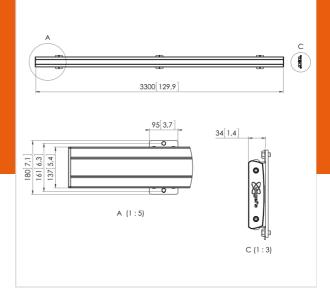

### **Product specifications**

Product type number PFB 3433
Article number (SKU) 7234330
Colour Black

EAN single box 8712285328787

TÜV certified Yes
Guarantee 5 years
Max. weight load on pole (kg) 160
Max. weight load on wall (kg) 160
Max. height of interface (mm) 180
Max. width of interface (mm) 3315
Max. depth of interface (mm) 35