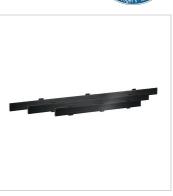

The PFB 3433 interface bar is a part of the modular Connect-it system which can be used for ceiling, floor and wall mounting. The PFB 3433 with a length of 3300 mm is ideal for mounting multiple displays. The PFB 3433 can be used in combination with other interface bars of the PFB 34xx series by using the interface bar coupler (PFA 9104).